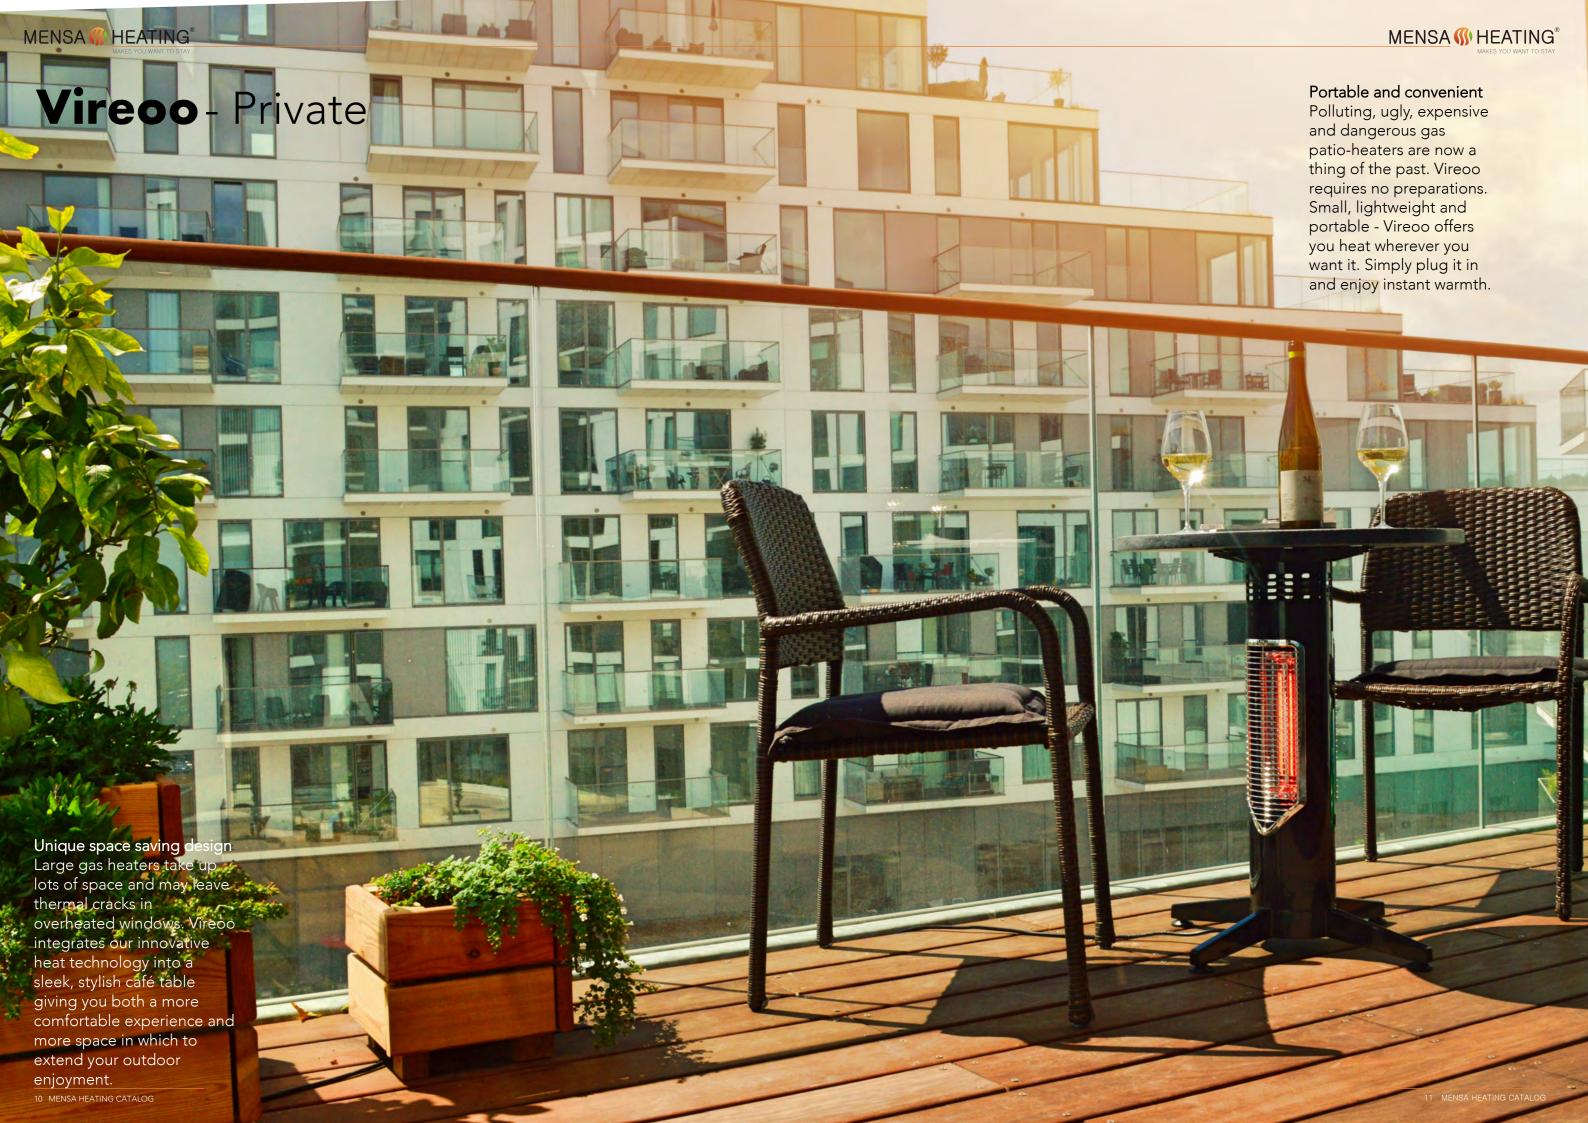

# **Vireoo**- Private Specifications

Vireoo Private Cafe table with integrated electrical powered infrared heat. Intended to extend your outdoor season from spring to fall. Vireoo Private is fitted with an On/Off switch, Aluminium feet and high temperature plastic tube (heat protective). Available in black, white and all RAL colors.

## Designed to work with the body

Vireoo's heat source was specially designed to fit below the table, allowing the soothing warmth to spread up through the body. In order to maintain warmth for our vital organs our bodies automatically react to cold by reducing the flow of blood to our extremities, which is why our arms and legs are usually the first places to feel the chill. By making sure that your legs are nice and warm, Vireoo allows your body to circulate this warmth evenly and naturally.

Large, ugly, expensive, polluting gas patio-heaters are now a thing of the past. No more checking to see if there's gas in the canister, no need to drive around trying to find a service station to refill. With Imus, when you get a sudden urge to enjoy the outdoor, you simply plug it in, sit back and enjoy.