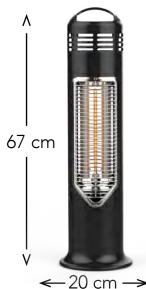

# Imus

Is our most compact and portable heater. Whether you are out camping or just enjoying an impromp-tu evening on the deck, Imus offers the most environmentally friendly outdoor heating solution. Our unique technology stimulates the body's natural heating system for thorough, soothing heat wherever and whenever you want it. Imus is our compact, portable new terrace heater that fits comfortably under existing garden furniture for instant additional heat. Imus's innovative heating technology not only ensures maximum comfort long into the season - its functional, efficient design makes life easier, cuts expenses, and minimizes harmful emissions.

Specifications
Effect (kW)
IP-classification
Use area
SAFE TOUCH
Designed in

Denmark

0,55 IP44 Outdoor √

Imus

Innovative heat technology ensures low CO2-emissions. "Imus" is Latin for 'Underneath' and was built specifically to offer you warmth and comfort wherever you may need it. Imus is the most environmentally friendly outdoor heater on the market and generates heat using infrared light waves which are absorbed by the body for a deep, lasting warmth. Imus even comes with a simple on/off switch so there is absolutely no exper-

tise needed and no danger involved. Just hassle-free outdoor heat at your fingertips.