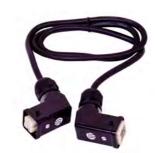

### Power Cable

Power cable for Vireoo Professional. The cable is available in dif-ferent lengths, ensuring that the distance from the power outlet to the product is never a problem.