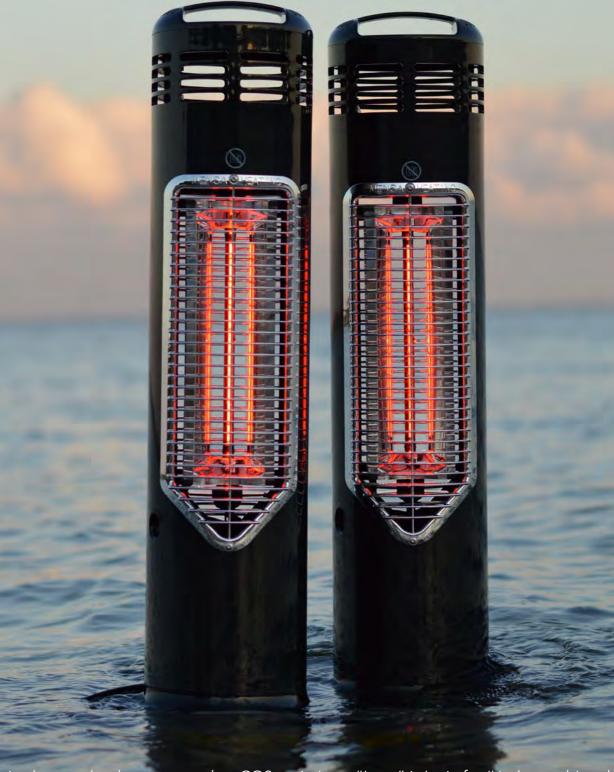

# **Statio**

The new outdoor heater Statio is built as a standing bar table, that can be bolted to the pavement/floor for a stationary position. Statio creates a nice relax station for a short outdoor break enjoying a cup of coffee or a drink. With Statio you have an outdoor heater that radiates a pleasant heat and at the same time a beautiful standing bar table.

# Introducing

Mensa Heating introduces Statio, a standing table specially designed for restaurants and cafes' who wishes an attractive place for a short outdoor stop.

# Season Changes

Enjoy the season changing. The outdoor season can be extended with several months with the outdoor heater Statio. With an innovative heating technology it heats the body from below using infrared light waves securing the entire body a pleasant heat, which makes it a pleasure to be outside.