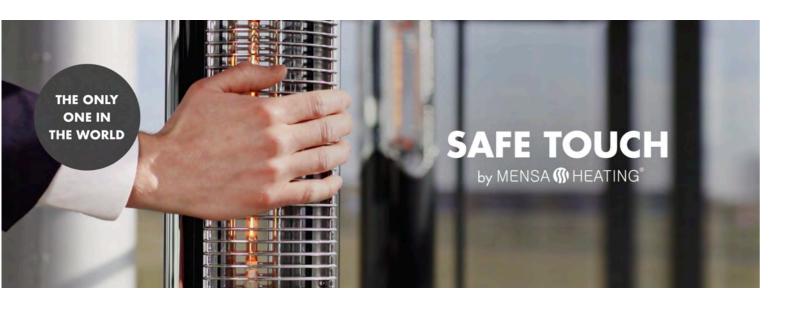

The grill in front of the heating lamp, is designed with SAFE TOUCH

3 Adjustable feet

Fitted with adjustable feet, which levels out the table when placed on uneven ground, and holes in the feet which can be used to prevent theft.

On/Off switch

Placed on the side of the table leg

2 Heat protective grill

The grill in front of the heating lamp, is designed with SAFE TOUCH

3 Adjustable feet

Fitted with adjustable feet, which levels out the table when placed on uneven ground