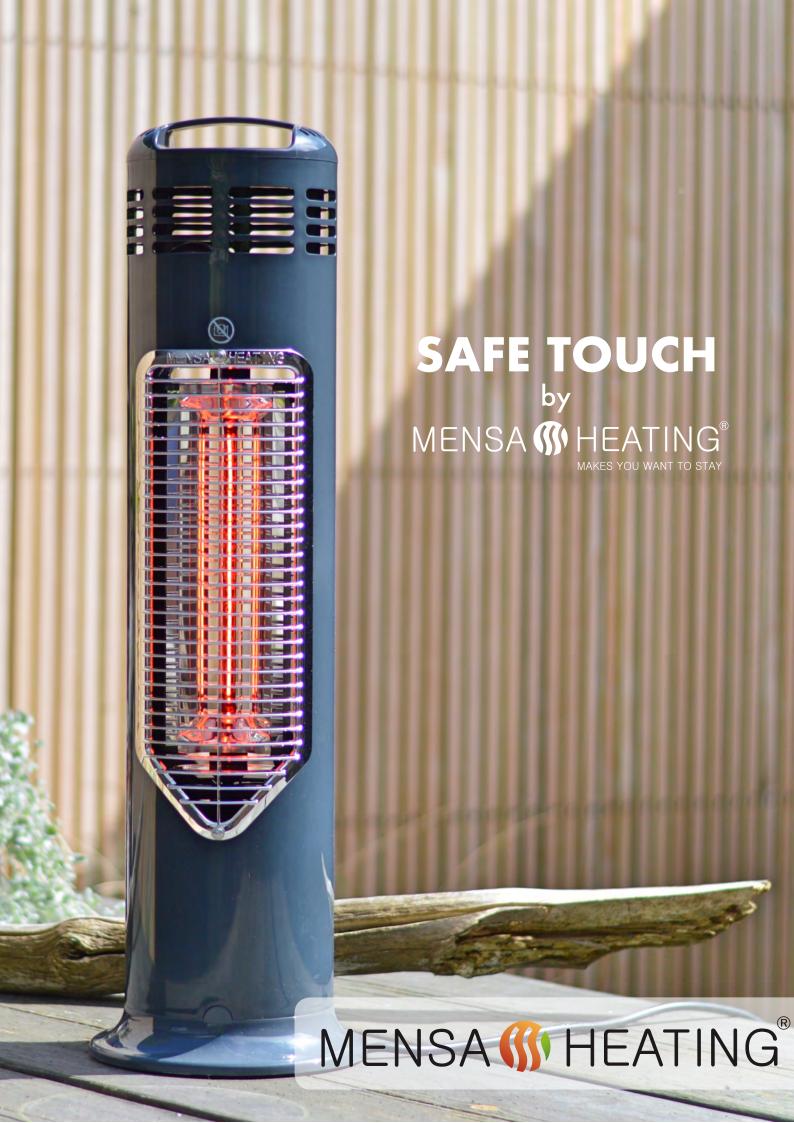

Specifications
Effect (kW)
IP-classification
Use area
SAFE TOUCH
Designed in

Denmark

0,55 IP44 Outdoor √

Imus

Innovative heat technology ensures low CO2-emissions. "Imus" is Latin for 'Underneath' and was built specifically to offer you warmth and comfort wherever you may need it. Imus is the most environmentally friendly outdoor heater on the market and generates heat using infrared light waves which are absorbed by the body for a deep, lasting warmth. Imus even comes with a simple on/off switch so there is absolutely no exper-

tise needed and no danger involved. Just hassle-free outdoor heat at your fingertips.