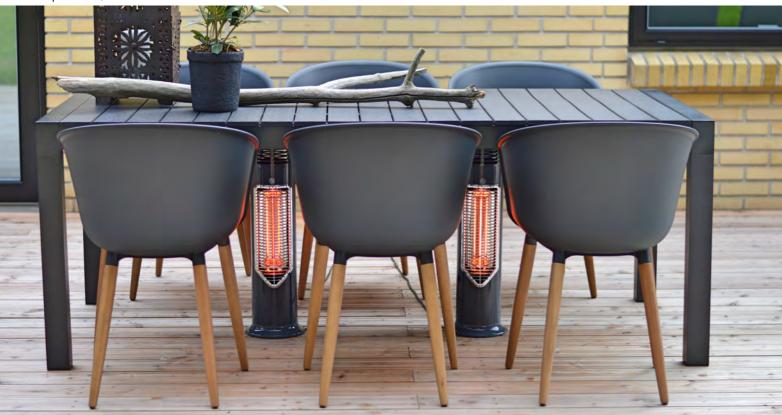

# Vireoo - Professional

Vireoo – Professional is our eco-friendly outdoor heater developed and designed specifically for cafes and restaurants. Because our heat element is integrated into the base of the table, soothing heat radiates into the toes and up through the rest of the body for longer and more comfortable stays.

# Eco-friendly warmth creates longer outdoor seasons

Vireoo is Latin for 'I am green', which is no coincidence as our product truly is the most eco-friendly outdoor heater on the market. Not only does Vireoo produce a fraction of the CO2 traditional heaters emit but, with its built-in motion sensors, the heater only engages when someone's actually occupying the table, so you will not needlessly pour money into thin air. Furthermore, Vireoo's table integrated design means you can get rid of your old cumbersome heaters and use the extra space for more happy customers.