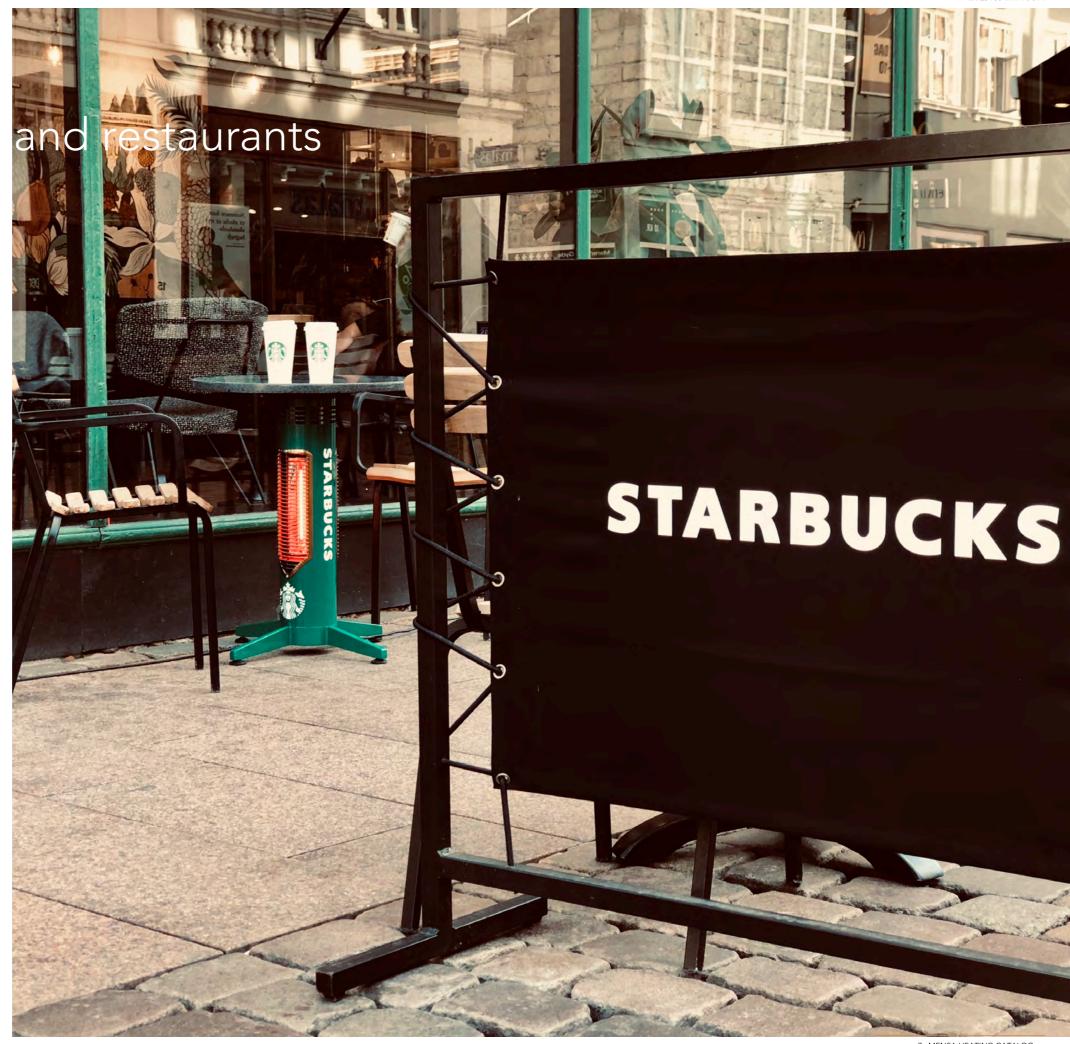

# **Vireoo** - Professional for cafes and

# Vireoo - Professional

Vireoo – Professional is our eco-friendly outdoor heater developed and designed specifically for cafes and restaurants. Because our heat element is integrated into the base of the table, soothing heat radiates into the toes and up through the rest of the body for longer and more comfortable stays.

# Eco-friendly warmth creates longer outdoor seasons

Vireoo is Latin for 'I am green', which is no coincidence as our product truly is the most eco-friendly outdoor heater on the market. Not only does Vireoo produce a fraction of the CO2 traditional heaters emit but, with its built-in motion sensors, the heater only engages when someone's actually occupying the table, so you will not needlessly pour money into thin air. Furthermore, Vireoo's table integrated design means you can get rid of your old cumbersome heaters and use the extra space for more happy customers.