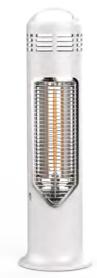

# **Statio**

The new outdoor heater Statio is built as a standing bar table, that can be bolted to the pavement/floor for a stationary position. Statio creates a nice relax station for a short outdoor break enjoying a cup of coffee or a drink. With Statio you have an outdoor heater that radiates a pleasant heat and at the same time a beautiful standing bar table.

55 x 55 x 110 cm

Black, White, Gray, RAL

IP44-Waterproof SAFE TOUCH

(In Motion ser (option) Serial connection

Power: Bulb lifttime

Plug & Play

100V / 110V / 230V 5-7.000 Hours

High Quality

# Plug and Play

Statio requires no preparation. Simply connect the product to a power outlet and you have instant heat.

# Thoughtful

Statio creates a comfortable "rest stop", outside the restaurant. Statio can be free standing or bolted directly into the tile / subfloor.