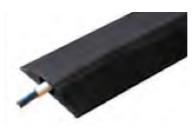

### Cable protectors

Solid rubber cable protectors easily covers wires laying on the ground, ensuring that customers don't accidently trip in wires.