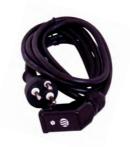

# Serial cable

Serial cable for Vireoo - Professional allows you to serial connect up to 5 products on the same power outlet. Serial Cables can be fitted in different lengths.