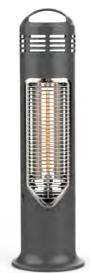

# **Statio**

The new outdoor heater Statio is built as a standing bar table, that can be bolted to the pavement/floor for a stationary position. Statio creates a nice relax station for a short outdoor break enjoying a cup of coffee or a drink. With Statio you have an outdoor heater that radiates a pleasant heat and at the same time a beautiful standing bar table.

55 x 55 x 110 cm

Black, White, Gray, RAL

IP44-Waterproof SAFE TOUCH

(In Motion ser (option) Serial connection

Power: Bulb lifttime

Plug & Play

100V / 110V / 230V 5-7.000 Hours

High Quality

# Plug and Play

Statio requires no preparation. Simply connect the product to a power outlet and you have instant heat.

# Thoughtful

Statio creates a comfortable "rest stop", outside the restaurant. Statio can be free standing or bolted directly into the tile / subfloor.