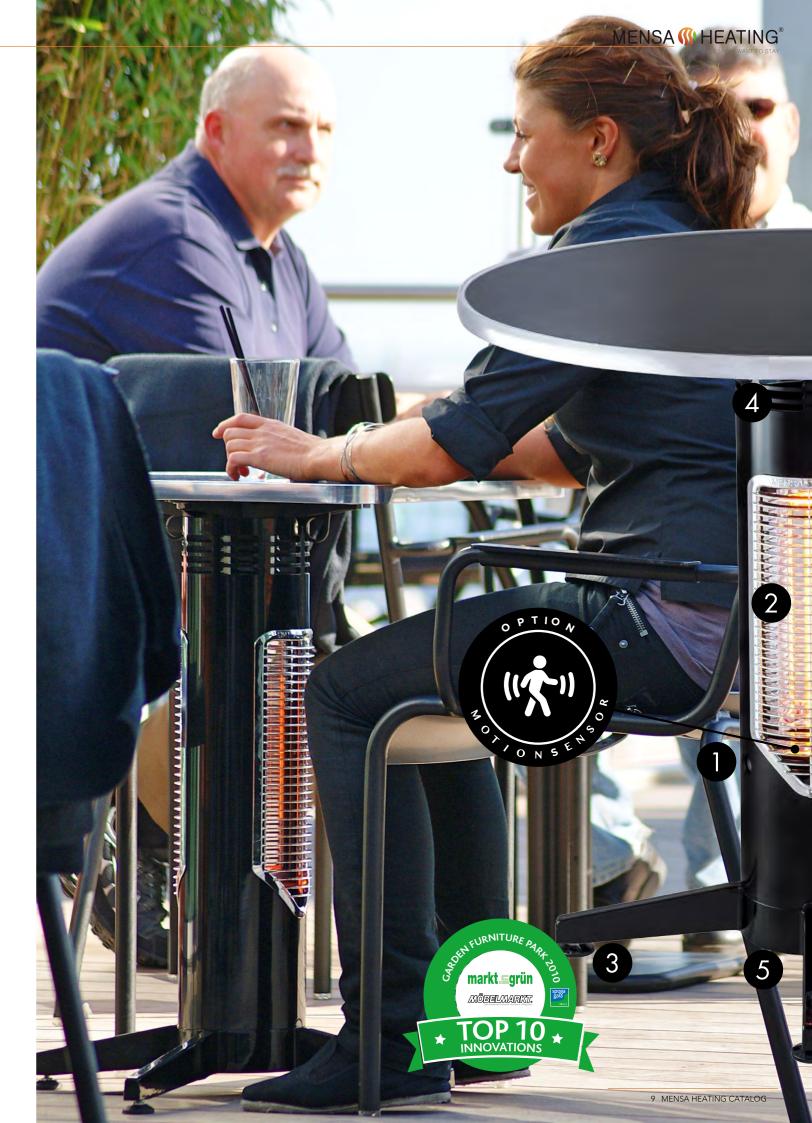

### **Motion Sensor**

Vireoo Professional is fitted with motion sensors, which turns the product on/off when people are sitting/leaving the table. The Motion sensor runs on a 3-minute cycle.

2 Heat protective grill

The grill in front of the heating lamp, is designed with SAFE TOUCH

3 Adjustable feet

Fitted with adjustable feet, which levels out the table when placed on uneven ground, and holes in the feet which can be used to prevent theft.

4 Ventilation holes

In the top of Vireoo are ventilation holes which keeps Vireoo cooled when in use

5 Serial Connection

Serial connection of up to 4 tables, on a single power outlet, by using serial connector plugs in the bottom of Vireoo