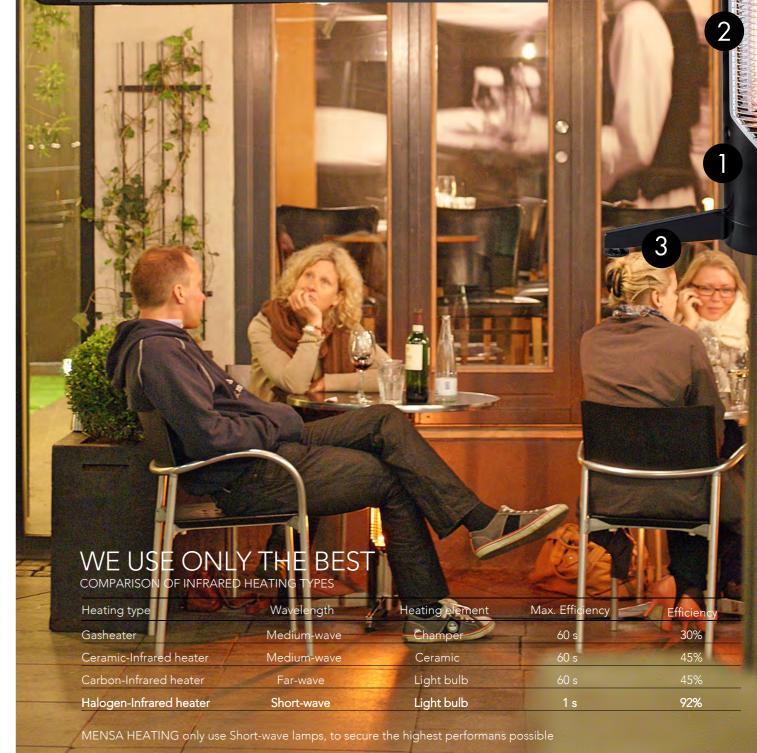

### CLASSIC POSITIONING 'FROM ABOVE'

The "classic" positioning of outdoor heaters, emittes the heat from above. This is not optimal for the human body, as the heat in the body goes up. Also due to safety, the heaters are place far away, which leads to a huge power consumption.

### THE OPTIMAL POSITIONING 'FROM BELOW'

Our body absorbs the heat best, when it comes from below. The human body transports the heat from our legs, up to the vital organs, this secures an optimal heating experiance. The power consumption is thereby lowered dramaticlly, as we are closer to the users.