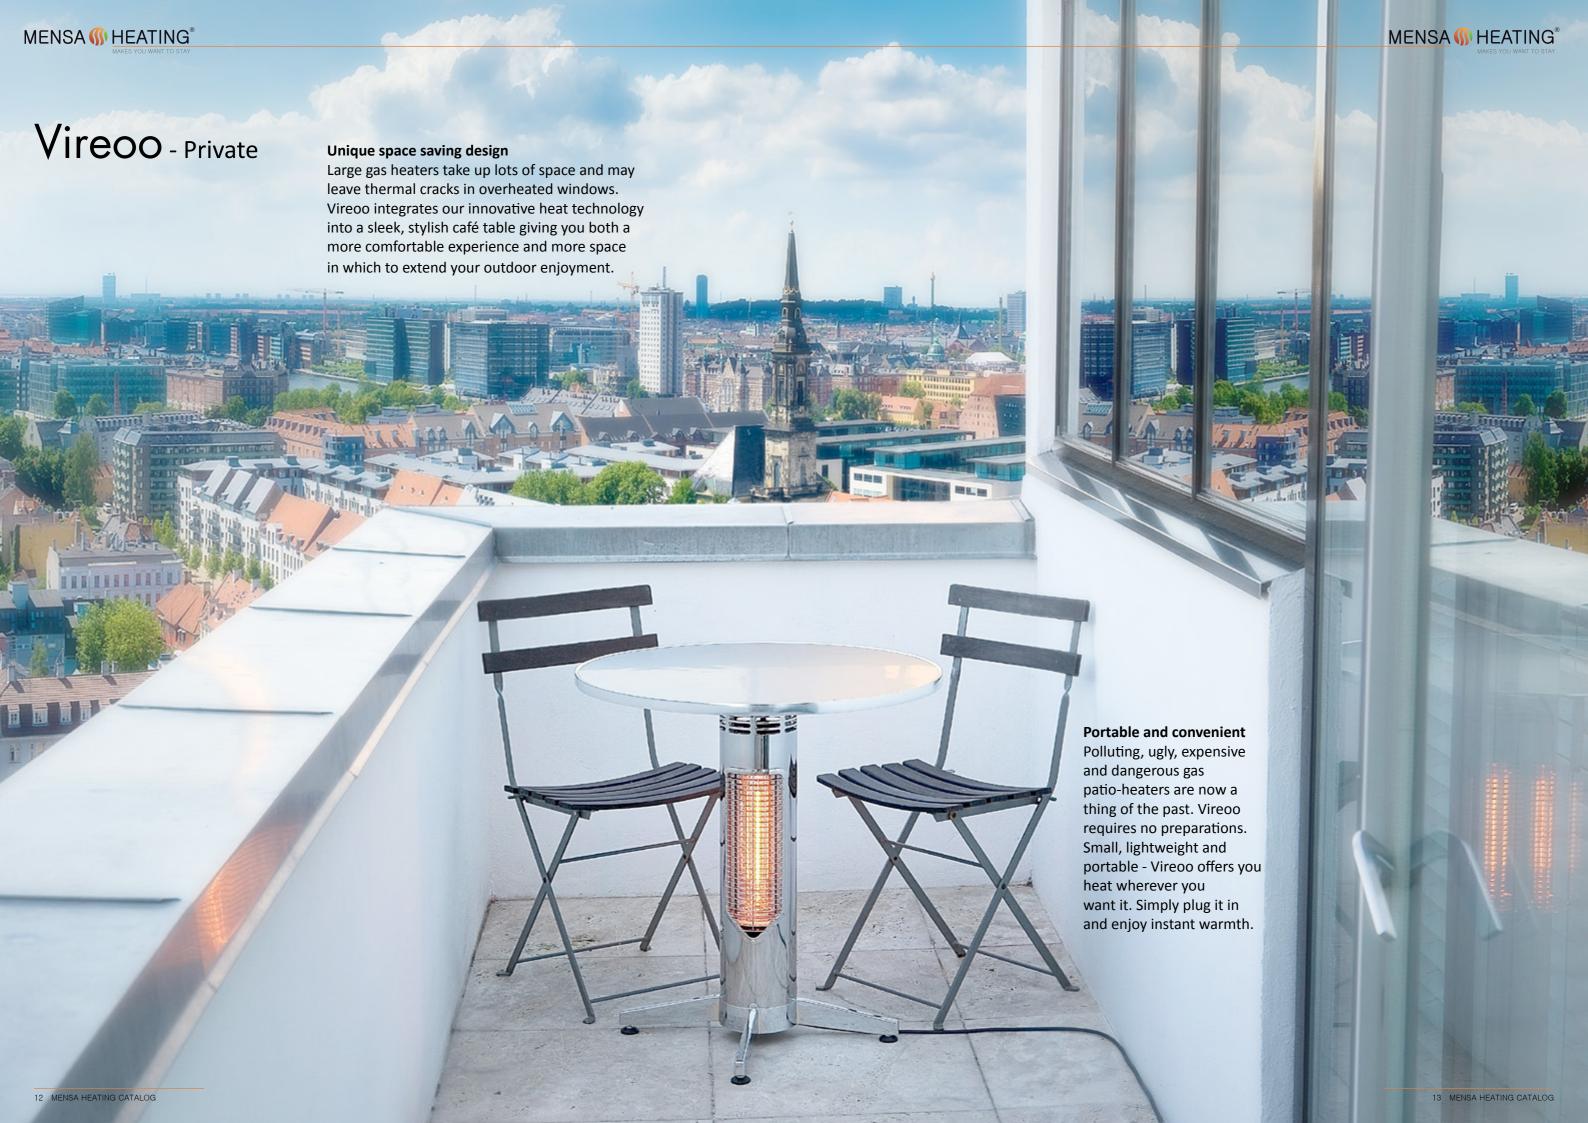

# **Vireoo** - Private Specifications

Vireoo Private Cafe table with integrated electrical powered infrared heat. Intended to extend your outdoor season from spring to fall. Vireoo Private is fitted with an On/Off switch, Aluminium feet and high temperature plastic tube (heat protective). Available in chrome, black, white and all RAL colors.

#### Designed to work with the body

Vireoo's heat source was specially designed to fit below the table, allowing the soothing warmth to spread up through the body. In order to maintain warmth for our vital organs our bodies automatically react to cold by reducing the flow of blood to our extremities, which is why our arms and legs are usually the first places to feel the chill. By making sure that your legs are

Large, ugly, expensive, polluting gas patio-heaters are now a thing of the past. No more checking to see if there's gas in the canister, no need to drive around trying to find a service station to refill. With Omnis, when you get a sudden urge to enjoy the outdoor, you simply plug it in, sit back and enjoy.