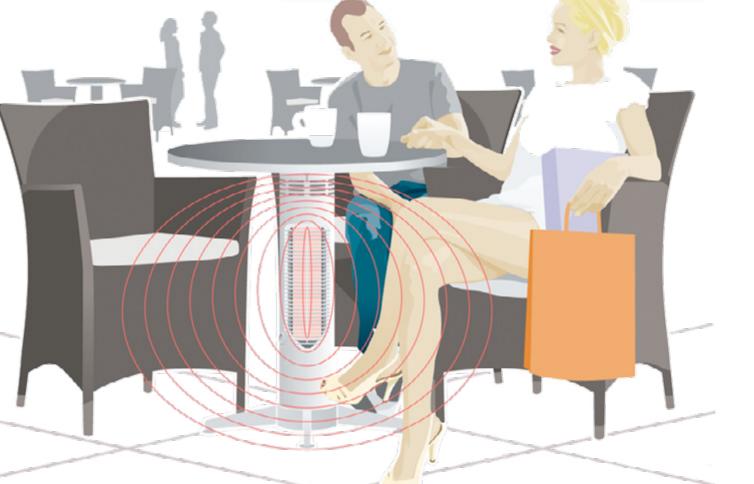

# **Vireoo** - Professional for cafe

#### **Vireoo - Professional**

Vireoo – Professional is our eco-friendly outdoor heater developed and designed specifically for cafes and restaurants. Because our heat element is integrated into the base of the table, soothing heat radiates into the toes and up through the rest of the body for longer and more comfortable stays.

# **Eco-friendly warmth creates longer outdoor seasons**

Vireoo is Latin for 'I am green', which is no coincidence as our product truly is the most eco-friendly outdoor heater on the market.

Not only does Vireoo produce a fraction of the CO2 traditional heaters emit but, with its built-in motion sensors, the heater only engages when someone's actually occupying the table, so you will not needlessly pour money into thin air. Furthermore, Vireoo's table integrated design means you can get rid of your old cumbersome heaters and use the extra space for more happy customers.

#### **Heat specification**

Vireoo is designed to heat 2 persons sitting on each side of the table, using a 400 watt short wave infrared heating bulb. The bulb is placed inside the leg of Vireoo, in a bipolar lamp house.