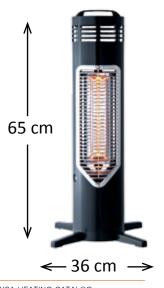

8 kg. without tabletop

**Measurements** 55 cm X 70,7 cm

Power consumption

400 watt

**Bulb lifetime** 5-7000 hours

Surface finish

Chrome (foot/tube/grill)
Colors: Powder coated

IP Rating