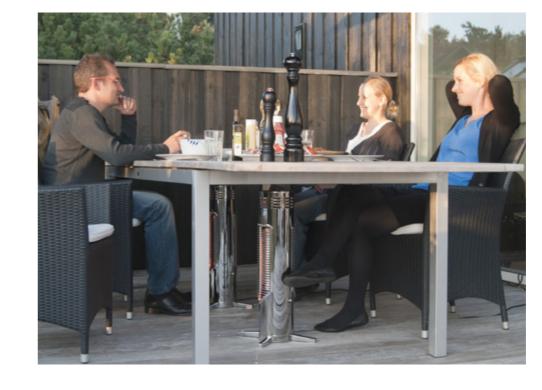

#### **Vireoo - Professional**

Vireoo – Professional is our eco-friendly outdoor heater developed and designed specifically for cafes and restaurants. Because our heat element is integrated into the base of the table, soothing heat radiates into the toes and up through the rest of the body for longer and more comfortable stays.

# **Eco-friendly warmth creates longer outdoor seasons**

Vireoo is Latin for 'I am green', which is no coincidence as our product truly is the most eco-friendly outdoor heater on the market.

Not only does Vireoo produce a fraction of the CO2 traditional heaters emit but, with its built-in motion sensors, the heater only engages when someone's actually occupying the table, so you will not needlessly pour money into thin air. Furthermore, Vireoo's table integrated design means you can get rid of your old cumbersome heaters and use the extra space for more happy customers.

#### **Heat specification**

Vireoo is designed to heat 2 persons sitting on each side of the table, using a 400 watt short wave infrared heating bulb. The bulb is placed inside the leg of Vireoo, in a bipolar lamp house.