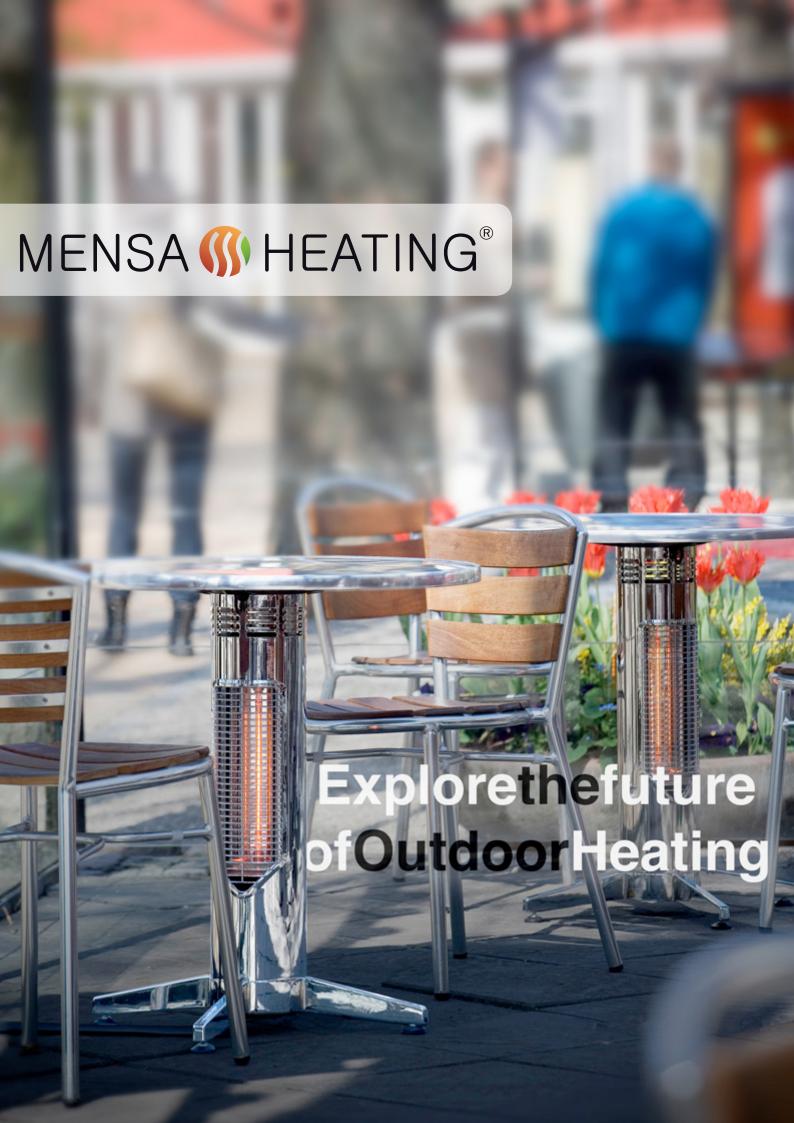

# Mensa Heating delivers

revolutionary under-table outdoor heating, which produces a more effective method for controlling core body temperature trough infrared heating of the extremities leading to greater comfort and usability.

Providing safe heat, in a timeless Danish design, these cost efficient outdoor heaters brings your indoor core comfort outdoors. Mensa Heating presenting the outdoor

| Omnis / Imus          | Page | 4-7   |
|-----------------------|------|-------|
| Vireoo - Professional | Page | 8-11  |
| Vireoo - Private      | Page | 12-15 |
| Statio                | Page | 16-18 |
| Accessories           | Page | 19    |

Extend your season using MENSA HEATING's innovative heat technology.

Soak up the relaxing and comfortable warmth as it rises up through the body leaving you to enjoy the pleasure of the outdoors late into the season.