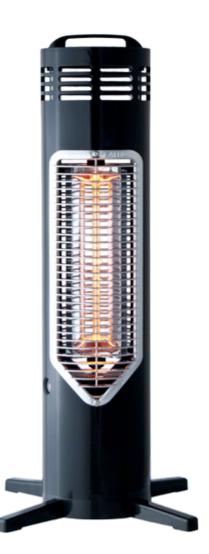

#### **Omnis**

For the garden, balcony or camping.

Omnis provides eco-friendly outdoor heat exactly where you want it.

Omnis is designed to fit under your existing garden table to make those long cosy evenings even longer. Soothing heat from harmless infrared light is used to increase vibrations in our cells which then heats up the body. Because Omnis' infrared heat source is placed to optimize the body's natural heating system, the end result is a pleasant soothing heat throughout.

# **Omnis**

Is our most compact and portable heater. Whether you are out camping or just enjoying an impromptu evening on the deck, Omnis offers the most environmentally friendly outdoor heating solution. Our unique technology stimulates the body's natural heating system for thorough, soothing heat wherever and whenever you want it.

Omnis is our compact, portable new terrace heater that fits comfortably under existing garden furniture for instant additional heat. Omnis's innovative heating technology not only ensures maximum comfort long into the season - its functional, efficient design makes life easier, cuts expenses, and minimizes harmful emissions.