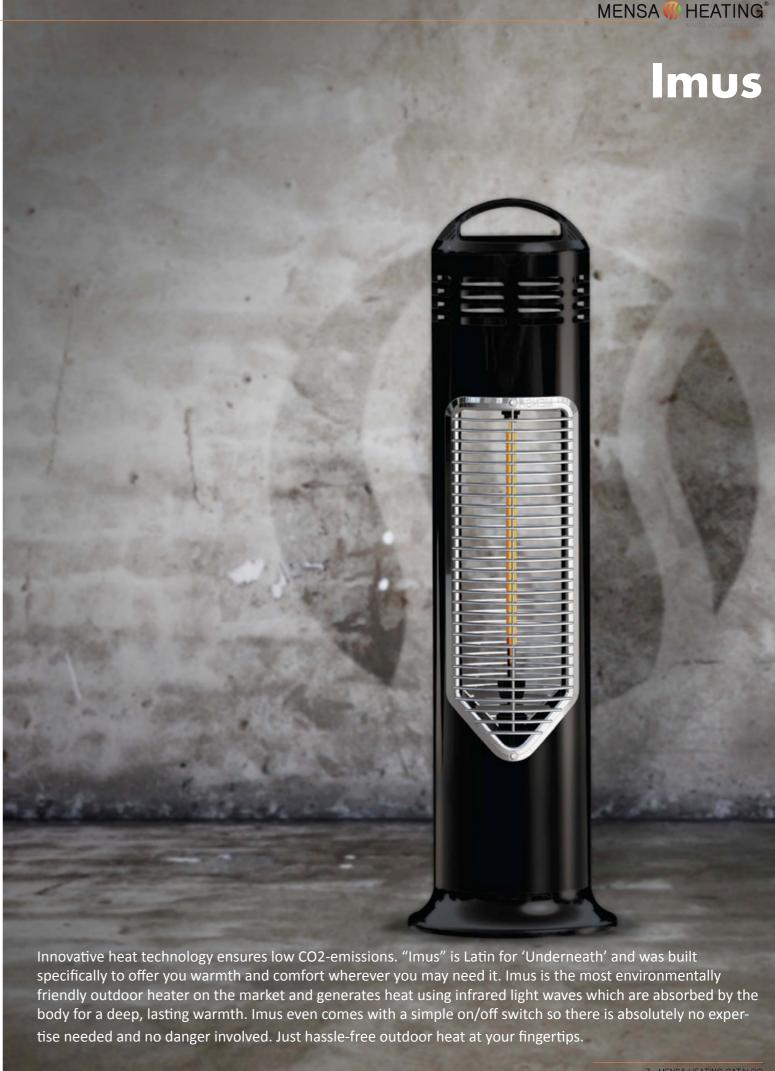

#### **Omnis**

For the garden, balcony or camping.

Omnis provides eco-friendly outdoor heat exactly where you want it.

Omnis is designed to fit under your existing garden table to make those long cosy evenings even longer. Soothing heat from harmless infrared light is used to increase vibrations in our cells which then heats up the body. Because Omnis' infrared heat source is placed to optimize the body's natural heating system, the end result is a pleasant soothing heat throughout.

Omnis slots easily under a table, so it's quick to take out or move back in after a pleasant evening on the patio, balcony or even out camping. Simply plug the product into an power outlet to enjoy immediate soothing warmth.

# **Omnis**

Is our most compact and portable heater. Whether you are out camping or just enjoying an impromptu evening on the deck, Omnis offers the most environmentally friendly outdoor heating solution. Our unique technology stimulates the body's natural heating system for thorough, soothing heat wherever and whenever you want it.

Omnis is our compact, portable new terrace heater that fits comfortably under existing garden furniture for instant additional heat. Omnis's innovative heating technology not only ensures maximum comfort long into the season - its functional, efficient design makes life easier, cuts expenses, and minimizes harmful emissions.

Large, ugly, expensive, polluting gas patio-heaters are now a thing of the past. No more checking to see if there's gas in the canister, no need to drive around trying to find a service station to refill. With Omnis, when you get a sudden urge to enjoy the outdoor, you simply plug it in, sit back and enjoy.