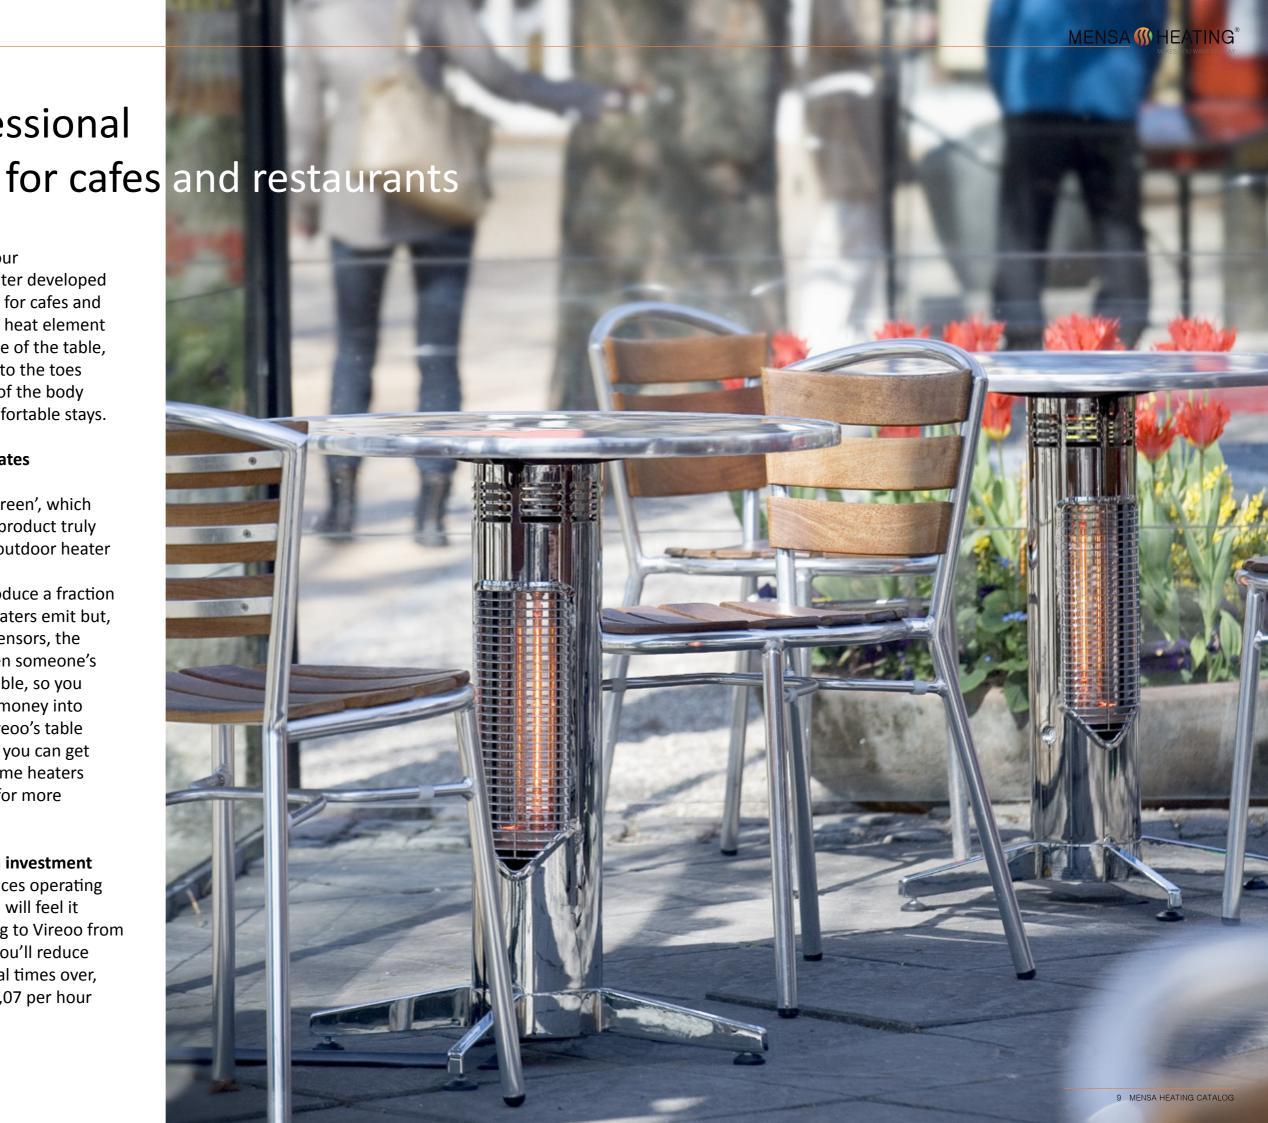

# **Vireoo** - Professional for cafe

#### **Vireoo - Professional**

Vireoo – Professional is our eco-friendly outdoor heater developed and designed specifically for cafes and restaurants. Because our heat element is integrated into the base of the table, soothing heat radiates into the toes and up through the rest of the body for longer and more comfortable stays.

# **Eco-friendly warmth creates longer outdoor seasons**

Vireoo is Latin for 'I am green', which is no coincidence as our product truly is the most eco-friendly outdoor heater on the market.

Not only does Vireoo produce a fraction of the CO2 traditional heaters emit but, with its built-in motion sensors, the heater only engages when someone's actually occupying the table, so you will not needlessly pour money into thin air. Furthermore, Vireoo's table integrated design means you can get rid of your old cumbersome heaters and use the extra space for more happy customers.

#### Lightning fast returns on investment

Vireoo's technology reduces operating costs so dramatically you will feel it immediately. By switching to Vireoo from a traditional gas heater you'll reduce your running costs several times over, (from in excess of Euro 2,07 per hour to just Euro 0,08).