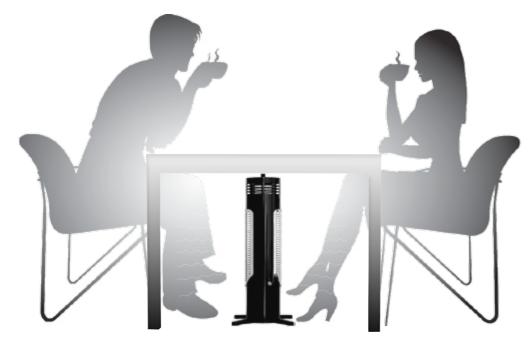

#### **Omnis**

For the garden, balcony or camping.

Omnis provides eco-friendly outdoor heat exactly where you want it.

Omnis is designed to fit under your existing garden table to make those long cosy evenings even longer. Soothing heat from harmless infrared light is used to increase vibrations in our cells which then heats up the body. Because Omnis' infrared heat source is placed to optimize the body's natural heating system, the end result is a pleasant soothing heat throughout.

Omnis slots easily under a table, so it's quick to take out or move back in after a pleasant evening on the patio, balcony or even out camping. Simply plug the product into an power outlet to enjoy immediate soothing warmth.

Omnis is our compact, portable new terrace heater that fits comfortably under existing garden furniture for instant additional heat. Omnis's innovative heating technology not only ensures maximum comfort long into the season - its functional, efficient design makes life easier, cuts expenses, and minimizes harmful emissions.