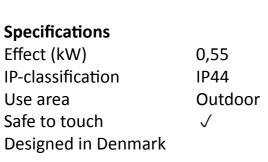

8 kg. without tabletop

**Measurements** 55 cm X 70,7 cm

Power consumption

400 watt

**Bulb lifetime** 5-7000 hours

Surface finish

Chrome (foot/tube/grill)
Colors: Powder coated

IP Rating

7 kg without tabletop

Measurements 55 cm X 70,7 cm **Power consumption** 

400 watt

**Bulb lifetime** 5-7000 hours **Surface finish** 

Chrome (foot/tube/grill) Colors: Powder coated

**IP Rating** IP44

**NSW** 25238

#### **IP Rating**

IP44

instant heat.

**Plug and Play** 

Statio creates a comfortable "rest stop", outside the restaurant. Statio can be free standing or bolted directly into the tile / subfloor.

Statio requires no preparation. Simply connect the product to a power outlet and you have