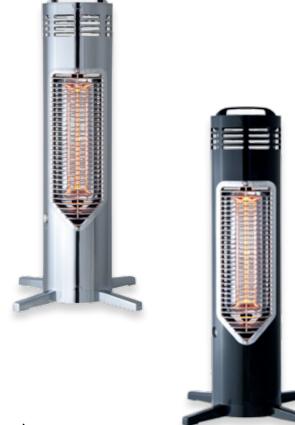

#### **Omnis**

For the garden, balcony or camping.

Omnis provides eco-friendly outdoor heat exactly where you want it.

Omnis is designed to fit under your existing garden table to make those long cosy evenings even longer. Soothing heat from harmless infrared light is used to increase vibrations in our cells which then heats up the body. Because Omnis' infrared heat source is placed to optimize the body's natural heating system, the end result is a pleasant soothing heat throughout.

# **Omnis**

Is our most compact and portable heater. Whether you are out camping or just enjoying an impromptu evening on the deck, Omnis offers the most environmentally friendly outdoor heating solution. Our unique technology stimulates the body's natural heating system for thorough, soothing heat wherever and whenever you want it.

Omnis is our compact, portable new terrace heater that fits comfortably under existing garden furniture for instant additional heat. Omnis's innovative heating technology not only ensures maximum comfort long into the season - its functional, efficient design makes life easier, cuts expenses, and minimizes harmful emissions.