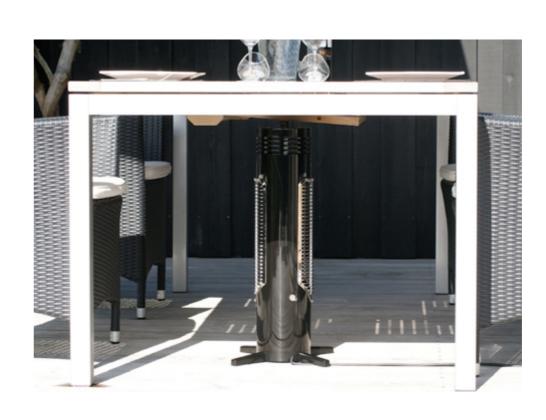

#### **Heat specification**

Vireoo is designed to heat 2 persons sitting on each side of the table, using a 400 watt short wave infrared heating bulb. The bulb is placed inside the leg of Vireoo, in a bipolar lamp house.

Vireoo Professional is fitted with motion sensors, which turns the product on/off when people are sitting/leaving the table.

The Motion sensor runs on a 3-minute cycle.

1 On/Off switch

Placed on the side of the table leg

2 Heat protective grill

The grill in front of the heating lamp, is designed to be safe to touch

3 Adjustable feet

Fitted with adjustable feet, which levels out the table when placed on uneven ground, and holes in the feet which can be used to prevent theft.