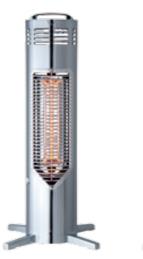

#### **Omnis**

For the garden, balcony or camping.

Omnis provides eco-friendly outdoor heat exactly where you want it.

Omnis is designed to fit under your existing garden table to make those long cosy evenings even longer. Soothing heat from harmless infrared light is used to increase vibrations in our cells which then heats up the body. Because Omnis' infrared heat source is placed to optimize the body's natural heating system, the end result is a pleasant soothing heat throughout.

Omnis slots easily under a table, so it's quick to take out or move back in after a pleasant evening on the patio, balcony or even out camping. Simply plug the product into an power outlet to enjoy immediate soothing warmth.

# **Omnis**

Is our most compact and portable heater. Whether you are out camping or just enjoying an impromptu evening on the deck, Omnis offers the most environmentally friendly outdoor heating solution. Our unique technology stimulates the body's natural heating system for thorough, soothing heat wherever and whenever you want it.

Omnis is our compact, portable new terrace heater that fits comfortably under existing garden furniture for instant additional heat. Omnis's innovative heating technology not only ensures maximum comfort long into the season - its functional, efficient design makes life easier, cuts expenses, and minimizes harmful emissions.

Large, ugly, expensive, polluting gas patio-heaters are now a thing of the past. No more checking to see if there's gas in the canister, no need to drive around trying to find a service station to refill. With Omnis, when you get a sudden urge to enjoy the outdoor, you simply plug it in, sit back and enjoy.